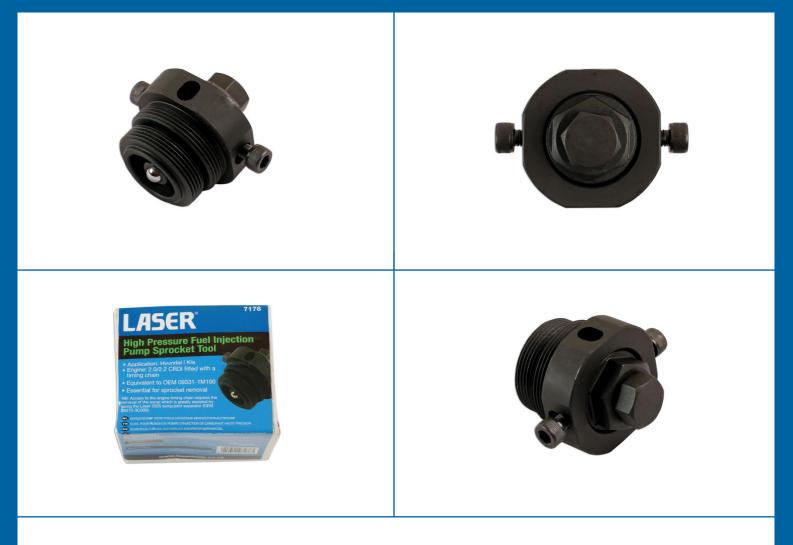

## High Pressure Fuel Injection Pump Sprocket Tool

Developed to provide a removal solution for the high pressure fuel pump sprocket fitted to the Hyundai and Kia 2.0 and 2.2L CRDi diesel engines.

## **Additional Information**

- Applications: chain driven CRDi diesel engines 2.0 and 2.2L fitted to Hyundai and Kia models.
- Equivalent to OEM 09331-1M100.
- Allows the fuel pump sprocket to be pulled from the pump.
- Access to the engine timing chain requires the removal of the sump which is greatly assisted by using the Laser Sump/Joint Separator, Part No. 5026 (equivalent to OEM 09215-3C000).
- For 1.1, 1.4, 1.5, 1.6 and 1.7L engines, please use Laser Part No. 6811.