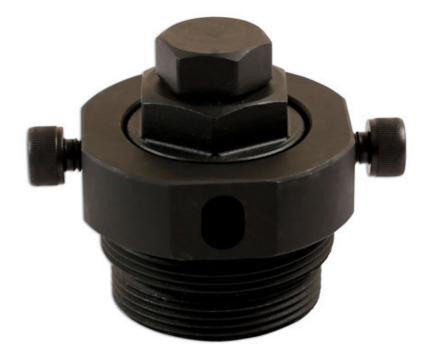

## High Pressure Fuel Injection Pump Sprocket Tool

Developed to provide a removal solution for the high pressure fuel pump sprocket fitted to the Hyundai and Kia 2.0 and 2.2L CRDi diesel engines.

## **Additional Information**

- Applications: chain driven CRDi diesel engines 2.0 and 2.2L fitted to Hyundai and Kia models.
- Equivalent to OEM 09331-1M100.
- Allows the fuel pump sprocket to be pulled from the pump.
- Access to the engine timing chain requires the removal of the sump which is greatly assisted by using the Laser Sump/Joint Separator, Part No. 5026 (equivalent to OEM 09215-3C000).
- For 1.1, 1.4, 1.5, 1.6 and 1.7L engines, please use Laser Part No. 6811.